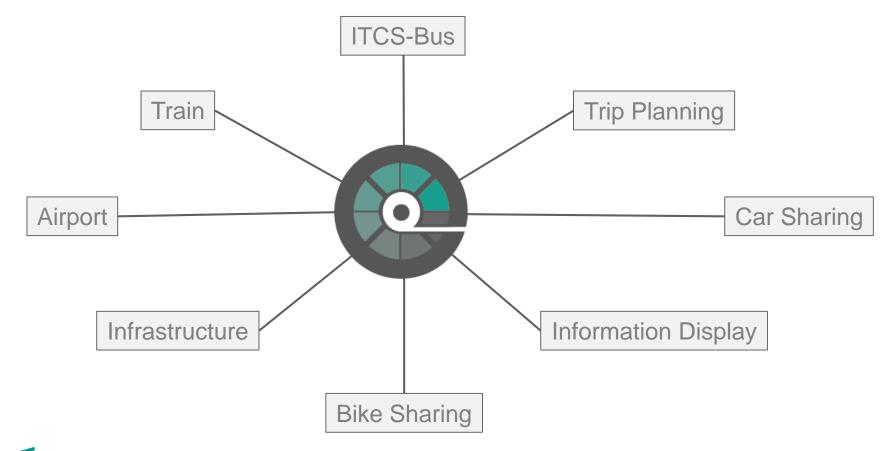

#### Introducing the HAFAS Real-time hub

- Information broker
- Control of data flow
- Version and interface translation
- Data improvements
- Quality assurance
- 🕫 Big Data hub

#### HAFAS-RTH

#### Control data flow

#### HAFAS-RTH

Control data flowTranslate content

Control data flow

- **Translate content**
- Improve Data
- Quality assurance