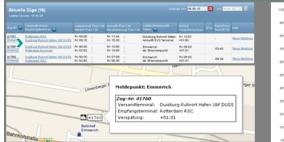

#### Real-time monitoring system

- Reliable status information
- Accurate ETA & ETD

- Various sources
- National and international

#### Train Monitor – Integrated train monitoring system