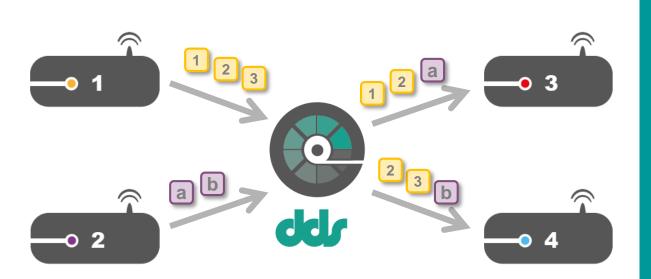

#### Introducing the HAFAS Real-time hub

- Information broker
- Control of data flow
- Version and interface translation
- Data improvements
- Quality assurance
- 🕫 Big Data hub

#### Control data flow

#### HAFAS-RTH

Control data flowTranslate content

Control data flow

- **Translate content**
- Improve Data
- Quality assurance