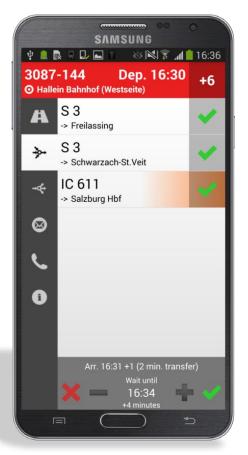

## Smart VMS – Integration of Buses/Trucks

- Vehicle Management System
- Deployed with over 30.000 vehicles
- Real-Time Tracking
- Connection Protection
- Server: Control Center
- Client: App

Sus 724 (ASC 724 54 ) 10:25 St Albans St Peter's Street -> Heathrow Airport Heathrow Central Bus Station

#### HAFAS Smart VMS – Driver integration

- Information about delays, i. e.
- Inform others about own delay
- Receive notification about delays
- Allow to either protect or ignore connections
- Messaging with dispatch
- Navigation