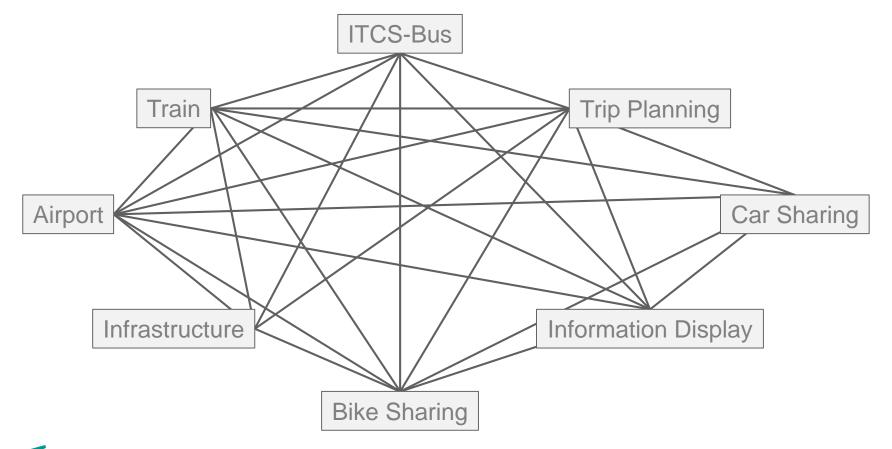

| 19:35 | 19:36 | V                   |            | 13  | 19:35 | 19:40 | V   |             |           | 13           | 19:35 | 19:36 |    |            |
| 8100137        | Schladming             | 12                    | 19:51 |       | V                   |            | 14  | 19:51 |       | V   |             |           | 14           | 19:51 |       | N. |            |
|                | -                      |                       |       |       |                     |            |     |       |       |     |             | A         |              |       |       | _  |            |

"Change of direction"

#### **TPS Integrator – Data Management & Integration Tool**



#### HIM – Disruption Management



#### Integration challenge - Many type of Stakeholders



#### And even more operators



#### And technologies, versions, dialects





#### Introducing the HAFAS Real-time hub





- Information broker
- Control of data flow
- Version and interface translation
- Data improvements
- Quality assurance
- 🕫 Big Data hub

#### HAFAS-RTH



#### Control data flow

#### HAFAS-RTH



Control data flowTranslate content





Control data flow

- **Translate content**
- Improve Data
- Quality assurance

## Smart VMS – Integration of Buses/Trucks

- Vehicle Management System
- Deployed with over 30.000 vehicles
- Real-Time Tracking
- Connection Protection
- Server: Control Center
- Client: App



Sus 724 (ASC 724 54 ) 10:25 St Albans St Peter's Street -> Heathrow Airport Heathrow Central Bus Station

#### HAFAS Smart VMS – Driver integration



- Informa