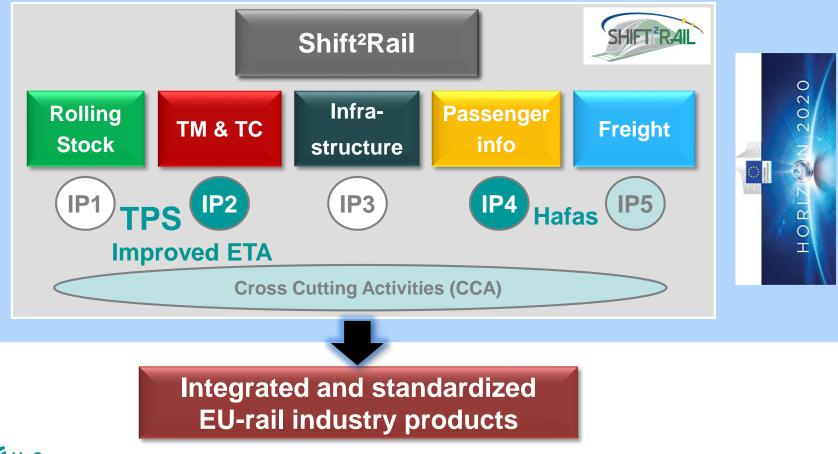

|                                                                                                               | Data management                                           | Ticketing                            |  |  |  |  |  |

## HaCon R&D and consulting



HaCon consults and researches within the scope of various European R&D projects.

The goals include:

- Developing standards to exchange information between the various stakeholders of public transportation and cargo
- Develop new technology to increase convenience, safety and efficiency
- To better understand user behavior and market requirements
- To support and enable seamless travel across different modes of transportation
- To develop improved processes for transport operations

#### HaCon in Shift<sup>2</sup>Rail



### Train Planning System TPS

a . . . / D 🖉 🍳 111 🤤 111

#### Infrastructure Editor

#### Graphical Editor

Timetable

Editor



TPS is the leading European tool to create, optimize and manage rail infrastructure and timetables.

#### Features include:

- Production system (long term, mid term, adhoc)
- Conflict analysis
- Simulation
- Track occupation plan / Graphical timetable
- Schedule optimization
- Infrastructure restriction management
- **Coordination of maintenance measures**
- Analysis of capacity utilization
- Runtime calculation including energy saving methods
- Bit/Offer management (train paths, parking infrastructure, restrictions, marshalling/shunting)
- Construction Editor



## Existing use cases freight transport

#### Online-timetable combined transport

| NETZWERK