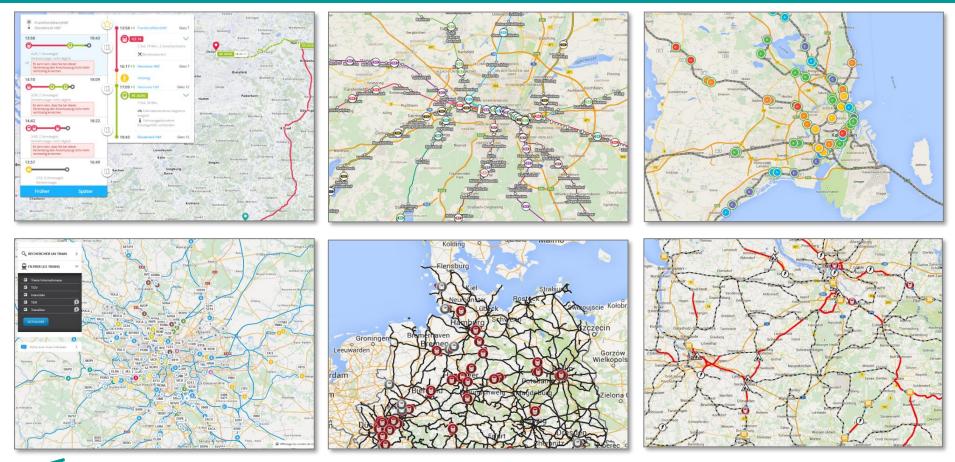

#### Live Map Timetables

## Live Map Timetables

Journey Planning and beyond

Various Apps & Websites interface with different Stakeholders