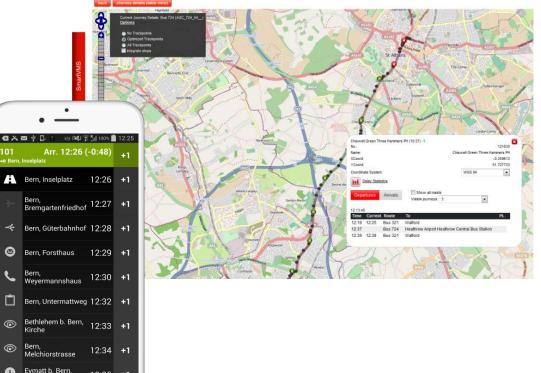

#### Live Map Timetables

## Live Map Timetables

Journey Planning and beyond

Various Apps & Websites interface with different Stakeholders