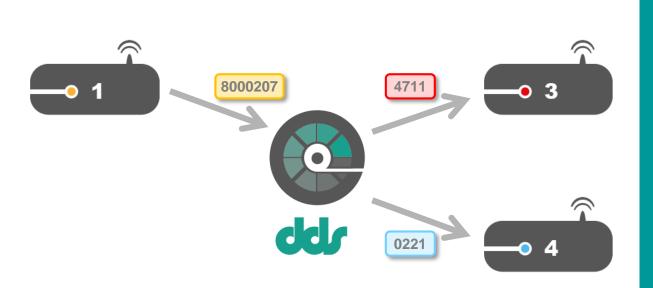

#### Introducing the HAFAS Real-time hub

- Information broker
- Control of data flow
- Version and interface translation
- Data improvements
- Quality assurance
- 🕫 Big Data hub

#### Control data flow

#### HAFAS-RTH

Control data flowTranslate content

Control data flow

- **Translate content**
- Improve Data
- Quality assurance