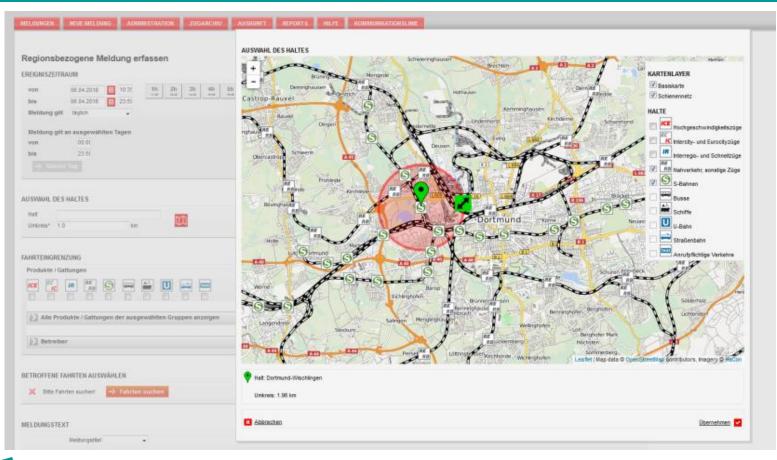

FW        |
| <b>8100138</b> | Radstadt               | 11                    | 19:35 | 19:36 | V                   |            | 13  | 19:35 | 19:40 | V   |             |           | 13           | 19:35 | 19:36 |    |            |
| 8100137        | Schladming             | 12                    | 19:51 |       | V                   |            | 14  | 19:51 |       | V   |             |           | 14           | 19:51 |       | N. |            |
|                | -                      |                       |       |       |                     |            |     |       |       |     |             | A         |              |       |       | _  |            |

"Change of direction"

#### **TPS Integrator – Data Management & Integration Tool**



#### HIM – Disruption Management



#### Integration challenge - Many type of Stakeholders



#### And even more operators



#### And technologies, versions, dialects





#### Introducing the HAFAS Real-time hub





- Information broker
- Control of data flow
- Version and interface translation
- Data improvements
- Quality assurance
- 🕫 Big Data hub

#### HAFAS-RTH



#### Control data flow

#### HAFAS-RTH



Control data flowTranslate content





Control data flow

- **Translate content**
- Improve Data
- Quality assurance

## Smart VMS – Integration of Buses/Trucks

- Vehicle Management System
- Deployed with over 30.000 vehicles
- Real-Time Tracking
- Connection Protection
- Server: Control Center
- Client: App



Sus 724 (ASC 724 54 ) 10:25 St Albans St Peter's Street -> Heathrow Airport Heathrow Central Bus Stati