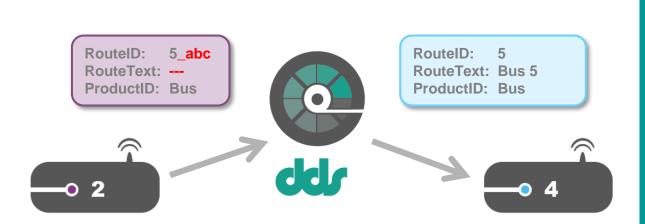

#### Introducing the HAFAS Real-time hub

- Information broker
- Control of data flow
- Version and interface translation
- Data improvements
- Quality assurance
- 🕫 Big Data hub

#### HAFAS-RTH

#### Control data flow

#### HAFAS-RTH

Control data flowTranslate content

Control data flow

- **Translate content**
- Improve Data
- Quality assurance