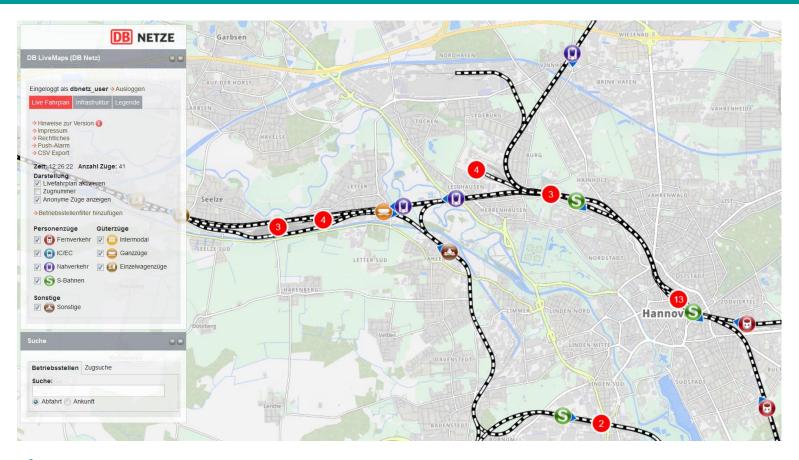

| ÷                                                                                                    | Neue Eingabe $ ightarrow$ Suche starten                                                       |

#### Real-time monitoring system



- Reliable status information
- Accurate ETA & ETD

- Various sources
- National and international

#### Train Monitor – Integrated train monitoring system





#### Modules:





## Status quo Passenger Transportation

#### The human freight - Intermodal travel

- Public Transit more and more embraces the view of the passenger.
- This leads to more integration efforts
- Integration across
  - Modes of transportation
  - Operators
  - Borders



#### Live Map Timetables



#### Infrastructure



#### Co-modal Journey Planning – Example Austria



#### Parking integration



## **Bike Integration**



## Live Map Timetables



Journey Planning and beyond

Various Apps & Websites interface with different Stakeholders





#### Example P&R Routing with BMW i3









computed journeys daily



App-Downloads

# 10.000.000.000 €

yearly ticket revenue based on HAFAS computations

**150 25 5.000.000** regions countries stops









#### TPS-Integrator – Integrate various information sources

| <b>ØBB</b>     |                        |                       |       |       |                     | DB         |     |       |       |     |             |           |              |       |       |    |            |
|----------------|------------------------|-------