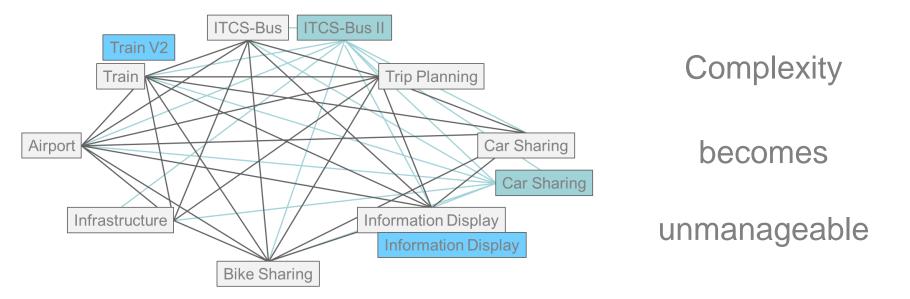

19:35 | 19:40 | V   |             |           | 13           | 19:35 | 19:36 |    |            |
| 8100137        | Schladming             | 12                    | 19:51 |       | V                   |            | 14  | 19:51 |       | V   |             |           | 14           | 19:51 |       | N. |            |
|                | -                      |                       |       |       |                     |            |     |       |       |     |             | A         |              |       |       | _  |            |

"Change of direction"

#### **TPS Integrator – Data Management & Integration Tool**



#### HIM – Disruption Management



#### Integration challenge - Many type of Stakeholders



#### And even more operators



#### And technologies, versions, dialects





#### Introducing the HAFAS Real-time hub





- Information broker
- Control of data flow
- Version and interface translation
- Data improvements
- Quality assurance
- 🕫 Big Data hub

#### HAFAS-RTH



#### Control data flow

#### HAFAS-RTH



Control data flowTranslate content





Control data flow

- **Translate content**
- Improve Data
- Quality assurance

## Smart VMS – Integration of Buses/Trucks

- Vehicle Management System
- Deployed with over 30.000 vehicles
- Real-Time Tracking
- Connection Protection
- Server: Control Center
- Client: App



Sus 724 (ASC 724 54 ) 10:25 St Albans St Peter's Street -> Heathrow Airport Heathrow Central Bus Station

#### HAFAS Smart VMS – Driver integration



- Information about delays, i. e.
- Inform others about own delay
- Receive notification