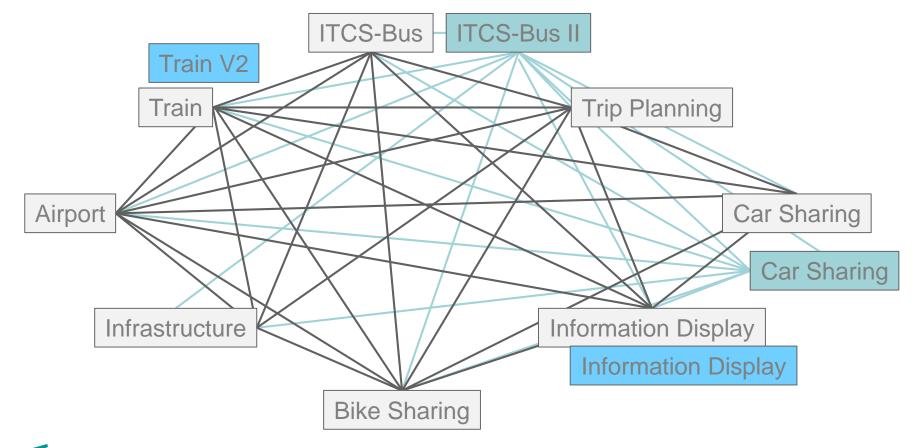

| 19:35 | 19:40 | V   |             |           | 13           | 19:35 | 19:36 |    |            |
| 8100137        | Schladming             | 12                    | 19:51 |       | V                   |            | 14  | 19:51 |       | V   |             |           | 14           | 19:51 |       | N. |            |
|                | -                      |                       |       |       |                     |            |     |       |       |     |             | A         |              |       |       | _  |            |

"Change of direction"

#### **TPS Integrator – Data Management & Integration Tool**



#### HIM – Disruption Management



#### Integration challenge - Many type of Stakeholders



#### And even more operators



#### And technologies, versions, dialects





#### Introducing the HAFAS Real-time hub





- Information broker
- Control of data flow
- Version and interface translation
- Data improvements
- Quality assurance
- 🕫 Big Data hub

#### HAFAS-RTH



#### Control data flow

#### HAFAS-RTH



Control data flowTranslate content





Control data flow

- **Translate content**
- Improve Data
- Quality assurance

## Smart VMS – Integration of Buses/Trucks

- Vehicle Management System
- Deployed with over 30.000 vehicles
- Real-Time Tracking
- Connection Protection
- Server: Control Center
- Client: App



Sus 724 (ASC 724 54 ) 10:25 St Albans St Peter's Street -> Heathrow Airport Heathrow Central Bus Station

#### HAFAS Smart VMS – Driver integration



- Information about delays, i. e.
- Inform others about own delay
- Receive notificati