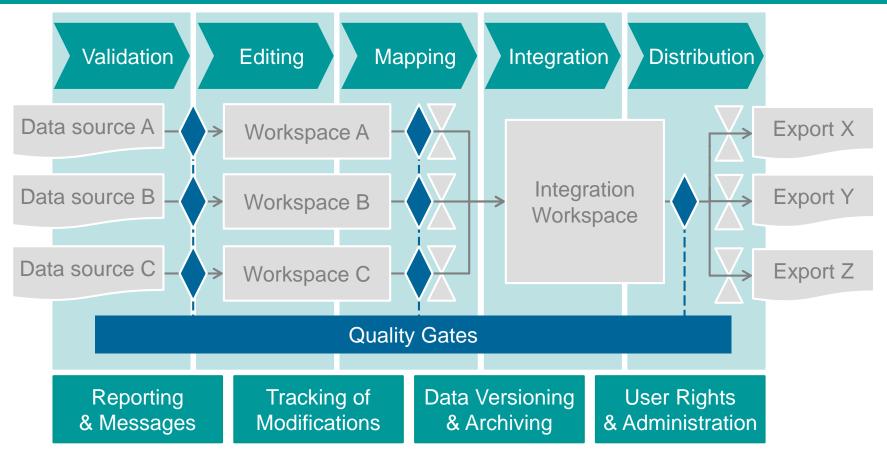

2           | 19:02 | 19:13 | V  | +FW        |
| <b>8100138</b> | Radstadt               | 11                    | 19:35 | 19:36 | V                   |            | 13  | 19:35 | 19:40 | V   |             |           | 13           | 19:35 | 19:36 |    |            |
| 8100137        | Schladming             | 12                    | 19:51 |       | V                   |            | 14  | 19:51 |       | V   |             |           | 14           | 19:51 |       | N. |            |
|                | -                      |                       |       |       |                     |            |     |       |       |     |             | A         |              |       |       | _  |            |

"Change of direction"

#### **TPS Integrator – Data Management & Integration Tool**



#### HIM – Disruption Management



#### Integration challenge - Many type of Stakeholders



#### And even more operators



#### And technologies, versions, dialects





#### Introducing the HAFAS Real-time hub





- Information broker
- Control of data flow
- Version and interface translation
- Data improvements
- Quality assurance
- 🕫 Big Data hub

#### HAFAS-RTH



#### Control data flow

#### HAFAS-RTH



Control data flowTranslate content





Control data flow

- **Translate content**
- Improve Data
- Quality assurance

## Smart VMS – Integration of Buses/Trucks

- Vehicle Management System
- Deployed with over 30.000 vehicles
- Real-Time Tracking
- Connection Protection
- Server: Control Center
- Client: App



Sus 724 (ASC 724 54 ) 10:25 St Albans St Peter's Street -> Heathro