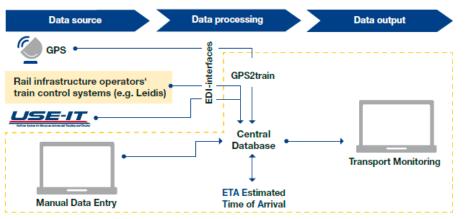

#### Real-time monitoring system

- Reliable status information
- Accurate ETA & ETD

- Various sources
- National and international

#### Train Monitor – Integrated train monitoring system

#### Modules: