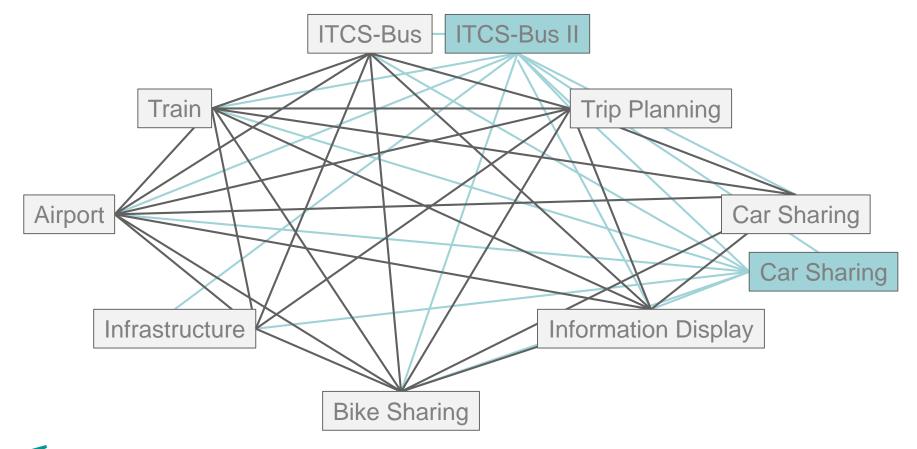

:36 | V                   |            | 13  | 19:35 | 19:40 | V   |             |           | 13           | 19:35 | 19:36 |    |            |
| 8100137        | Schladming             | 12                    | 19:51 |       | V                   |            | 14  | 19:51 |       | V   |             |           | 14           | 19:51 |       | N. |            |
|                | -                      |                       |       |       |                     |            |     |       |       |     |             | A         |              |       |       | _  |            |

"Change of direction"

#### **TPS Integrator – Data Management & Integration Tool**



#### HIM – Disruption Management



#### Integration challenge - Many type of Stakeholders



#### And even more operators



#### And technologies, versions, dialects





#### Introducing the HAFAS Real-time hub





- Information broker
- Control of data flow
- Version and interface translation
- Data improvements
- Quality assurance
- 🕫 Big Data hub

#### HAFAS-RTH



#### Control data flow

#### HAFAS-RTH



Control data flowTranslate content





Control data flow

- **Translate content**
- Improve Data
- Quality assurance

## Smart VMS – Integration of Buses/Trucks

- Vehicle Management System
- Deployed with over 30.000 vehicles
- Real-Time Tracking
- Connection Protection
- Server: Control Center
- Client: App



Sus 724 (ASC 724 54 ) 10:25 St Albans St Peter's Street -> Heathrow Airport Heathrow Central Bus Station

#### HAFAS Smart VMS – Driver integration



- Information about delays, i. e.
- Infor